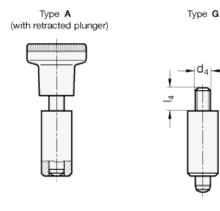

# GN 618

Type A

## Threaded drive rod (excecution G)

For combination with a knob on customer's request or to link the rod to an opening mechanism of the machine.

## Applications

GN 618 indexing plungers are especially designed for assembly by means of welding.

| Standard Elements | Main dimensions            |               |            |            |                |                     |    | Spring pressure in N ≈ |         | Weigh     |    |
|-------------------|----------------------------|---------------|------------|------------|----------------|---------------------|----|------------------------|---------|-----------|----|
| Description       | d <sub>1</sub> -0.02/-0.04 | d <b>2 h9</b> | d <b>3</b> | d <b>4</b> | <sub>1 ≈</sub> | l <sub>2</sub> min. | 13 | 14                     | Preload | Max. load | g  |
| GN 618-5-A        | 5                          | 12            | 21         | -          | 45             | 5                   | 22 | -                      | 7       | 17        | 30 |
| GN 618-6-A        | 6                          | 14            | 25         | -          | 54.5           | 6                   | 26 | -                      | 9       | 24        | 44 |
| GN 618-8-A        | 8                          | 18            | 31         | -          | 69             | 8                   | 34 | -                      | 11      | 30        | 44 |
| GN 618-5-G        | 5                          | 12            | 21         | M5         | 45             | 5                   | 22 | 6                      | 7       | 17        | 25 |
| GN 618-6-G        | 6                          | 14            | 25         | M6         | 54.5           | 6                   | 26 | 10                     | 9       | 24        | 37 |
| GN 618-8-G        | 8                          | 18            | 31         | M8         | 69             | 8                   | 34 | 12                     | 11      | 30        | 73 |